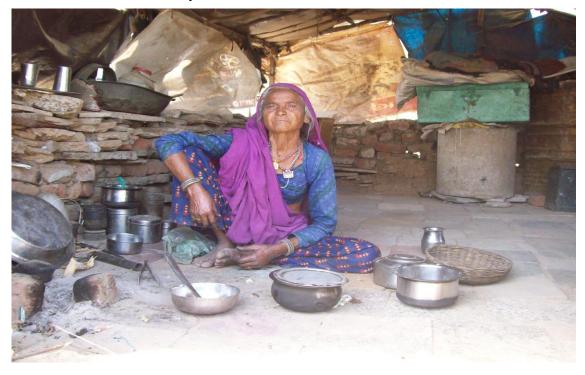

#### 5. Living conditions

Like working conditions, living conditions of these labourers is dismal and need improvement.

Of total, 85-90% labourers informed that their family size is of 5 to 8 persons. More than 60% informed that their fathers and forefathers were engaged in similar work and therefore they have learned the work / acquired the skill and have continued working in the industry.

It is observed that 56% of labourers live in *chawls* out of which 80% have facilities of drinking water, bathroom/toilet and electricity in their rooms. The expenses include house rent, electricity bill, expenses on child education, medical, lodging expense and

social occasions. Average per capita income 2000/- in family 2 persons are joining the income generation activity. one family earn per month Rs. 4000-/- per month. They spend money in consonance with the income of the family.