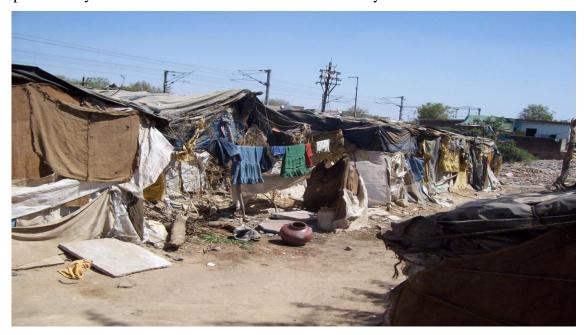

#### 5. Living conditions

Like working conditions, living conditions of these labourers is dismal and need improvement.

Of total, 85-90% labourers informed that their family size is of 5 to 8 persons. More than 60% informed that their fathers and forefathers were engaged in similar work and therefore they have learned the work / acquired the skill and have continued working in the industry.

It is observed that 56% of labourers live in *chawls* out of which 80% have facilities of drinking water, bathroom/toilet and electricity in their rooms. The expenses include house rent, electricity bill, expenses on child education, medical, lodging expense and

Total 20% labourers live on the worksites who live in temporary shelters built on the worksite. They only have electricity supply and drinking water available however bathroom/toilet facilities may be available in some of the worksites.

Total 24% labourers live in open areas/footpaths without any shelter. They do not have any facilities available where they stay. They bring drinking water from neighbouring societies, use open grounds for sanitation and use street lights for illumination.