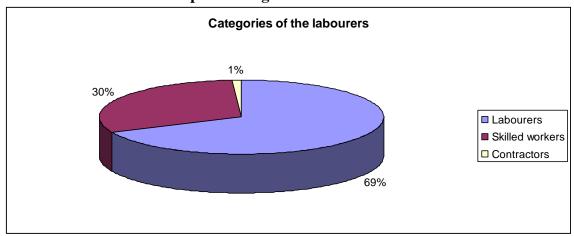

**Graph 2: Categories of the labourers** 

Though 69% labourers and 30% skilled workers are large in number, they are largely dependent on labour contractor to get work and wages.

Social circuit is an important part of getting more labourers in the industry. Generally, one labourer brings other labourer form the same community or geographic region; they develop acquaintance for work and sometimes work as a group for assigned work. For example, a group of labourer gets work from a labour contractor and they decide the task to be undertaken. The group negotiate lump sum amount with the labour contractor and get work done within stipulated time. Such flexibility for working is available on small scale.