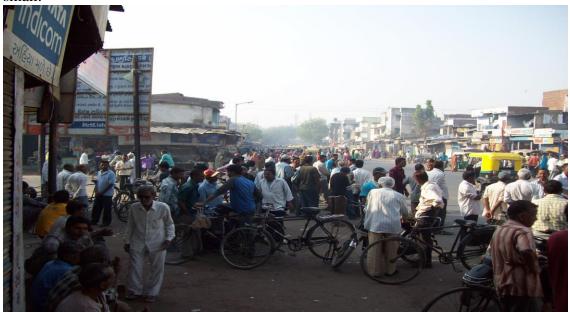

In all about 83 *naka* have been reported in Ahmedabad, estimating 41496 labourers waiting for getting work on daily basis. Over and above these *naka*, about 5,000 labourers are reported to have work on contractual basis for stipulated time – varying from one week to 6 months. Of these total *naka*, 9 are large, 26 are medium and 48 are small.

#### **Mode of recruitment**

By and large, *naka* is a primary source of getting work / employment; about 90% labourers or workers get is through the labour contractor. About 10% labourers get the work directly in the cases when an employer directly approach them and explain the work; generally such work is for a short period time, i.e. for a day or two or not more than a week. The labourers in such cases estimate the amount work and number of