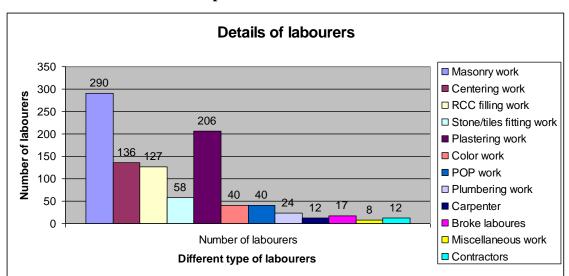

Table 4: Type of workers and labourers

| No. | Type of labourer, skilled worker                                            | No. of la | No. of labourers, workers |       |  |  |
|-----|-----------------------------------------------------------------------------|-----------|---------------------------|-------|--|--|
|     |                                                                             | Male      | Female                    | Total |  |  |
| 1   | Masonry Labour                                                              | 113       | 147                       | 260   |  |  |
| 2   | Masonry (skilled worker)                                                    | 30        | _                         | 30    |  |  |
| 3   | Centring work Labour                                                        | 95        | -                         | 95    |  |  |
| 4   | Centring work (skilled worker)                                              | 41        | -                         | 41    |  |  |
| 5   | Fill up work [RCC]                                                          | 69        | 58                        | 127   |  |  |
| 6   | Fitting Glazed tiles, Kota stones, Marbles, Granite, Floor (skilled worker) | 20        | -                         | 20    |  |  |
| 7   | Fitting Glazed tiles, Kota stones, Marbles, Granite, Floor                  | 38        | -                         | 38    |  |  |
| 8   | Breaking structures labourers                                               | 17        | -                         | 17    |  |  |
| 9   | Color work (skilled worker)                                                 | 12        | -                         | 12    |  |  |
| 10  | Color work Labour                                                           | 28        | -                         | 28    |  |  |
| 11  | Plaster of paris work (skilled worker)                                      | 14        | -                         | 14    |  |  |
| 12  | Plaster of paris (PoP) work Labour                                          | 26        | -                         | 26    |  |  |
| 13  | Plumbing work Labour                                                        | 15        | -                         | 15    |  |  |
| 14  | Plumbing work (skilled worker)                                              | 9         | -                         | 9     |  |  |
| 15  | Carpenter (pair of skilled & unskilled worker)                              | 12        | -                         | 12    |  |  |
| 16  | Contractor (small / med / large scale)                                      | 12        | -                         | 12    |  |  |
| 17  | Plaster (skilled worker)                                                    | 45        | -                         | 45    |  |  |
| 18  | Plaster work labour                                                         | 99        | 62                        | 161   |  |  |
| 19  | Miscellaneous work                                                          | 8         | -                         | 8     |  |  |
|     | Total                                                                       | 702       | 268                       | 970   |  |  |

- ➤ The labourers engaged in breaking structures are paid Rs. 200/- per day, which is higher than the normal wages for labourers since it requires greater physical efforts.
- ➤ There are in all 19 types of work engaging 970 labourers / labourers.
- ➤ The highest number of labourers is 548, engaged in masonry, RCC filling and plaster related work.
- ➤ The women labourers (267) are largely unskilled and undertake mainly masonry, RCC filling and plaster related work.
- > Skilled workers are in demand for this type of work masonry, colour, centring, floor setting, fitting stones, plumbing, carpentry and getting contracts for building work.

These labourers are engaged in **different types of work** as shown in the following chart.

**Graph 1: Details of labourers** 

The pattern emerges for type of work and place of origin of labourers is as follow:

In all 970 labourers, the number of labourers 620 (78.5) engaged in masonry, plastering and RCC filling, which are largely adivasi migrant labourers from Panchmahal (Gujarat) and Rajasthan.

The migrant workers from Uttar Pradesh, Madhya Pradesh and Bihar are largely engaged in colour and PoP related work while carving in plaster / cement is a craft of workers from Saurashtra (Gujarat).