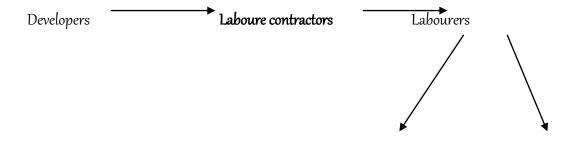

#### 2. Industry structure and mode of recruitment

There are two major players in the industry – builders or developers and labour contractors as far decision making and implementation is concerned. The labourers and workers are not aware of industry structure or way of operation. The following diagram depicts the picture of the construction industry.

Local labourers Migrants labourers

In all 658 developers are registered under Association of Builders and another forum called Gujarat Industry for Housing Development (GIHED) also takes up the issues of developers with the government. These institutions mainly deal with the government on the issues of land, procedures for non-agricultural land, tax structure, prices of material, etc. In their modus operandi, labour contractor is at the centre and labourers and their concerns are almost invisible.

The developers that we interviewed clearly said that they deal only with the different types labour contractors, namely, for RCC work, colour work, electricity related work and so on. Mostly, the developer gives contract to the labour contractor in two manners — (i) material will be provided by the developer and the labour contractor would complete the work in stipulated time and of quality; (ii) the labour contracter can buy material as well and provide the labourers and complete the work.