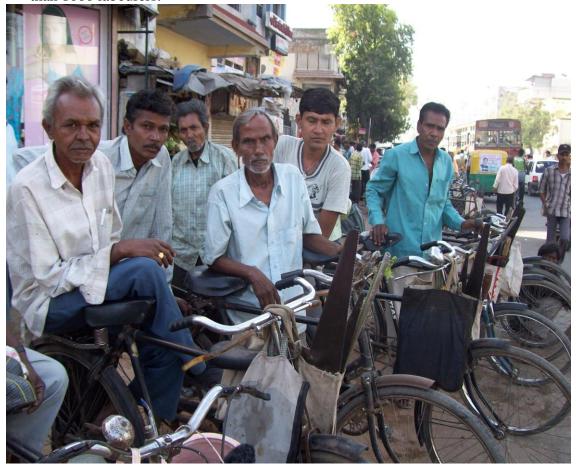

#### System of getting work by the labourers

Most of the labourers start their work from *naka*. If the labourer has contact with the labour contractor in prior, then s/he gets work directly through the contractor. The labourer who have no contact with contractor, builder or customer, s/he stands at *naka* and attempts to get work – directly or through with the social circuit of her/his.

## Labourers' views on prevailing system of recruitment

Most of the labourers have accepted the prevalent system of recruitment as matter of fact. The labourers shared their views in light of the safety, security and humane concerns. They weigh various options vis-à-vis wages, physical safety, security against accidents and unexpected eventualities, need for monetary gains and so on. Based on sharing, the advantages and disadvantages of such system are presented here.

| Advantages                                  | Disadvantages                                    |  |  |  |  |
|---------------------------------------------|--------------------------------------------------|--|--|--|--|
| The labourers get work with consistency     | At <i>naka</i> , the labourers are sometime able |  |  |  |  |
| - at least 20 days in a month               | to negotiate better wages than paid by the       |  |  |  |  |
|                                             | contractors                                      |  |  |  |  |
| The labourers are able to get advance       | As contractors take commission on their          |  |  |  |  |
| money from the contractors and thus         | wages, the labourers feel that they are          |  |  |  |  |
| saved from borrowing money from open        | underpaid                                        |  |  |  |  |
| market with higher rate of interest         |                                                  |  |  |  |  |
| The contractors fight for their issues like | Many times contractors don't pay for             |  |  |  |  |
| damage due to accident, unexpected          | physical injuries, especially if the             |  |  |  |  |
| events, etc                                 | labourer is not on team for a long time          |  |  |  |  |
| The well off contractors provide facilities | Sometimes the contractor keeps wages of          |  |  |  |  |
| like water and electricity at home / work   | 10 days as 'caution money' for newly             |  |  |  |  |
| site                                        | appointed labourers and do not return if         |  |  |  |  |
|                                             | the labourer wish to leave his team              |  |  |  |  |