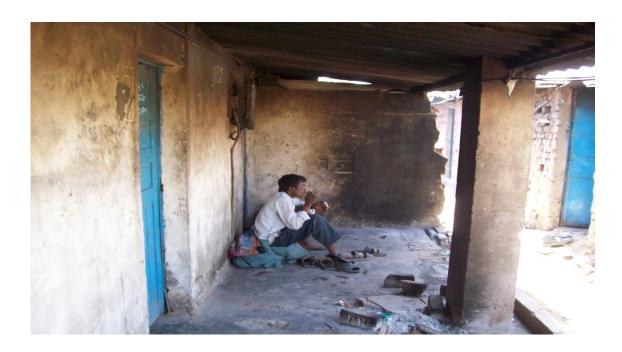

#### 5. Living conditions

Like working conditions, living conditions of these labourers is dismal and need improvement.

Of total, 85-90% labourers informed that their family size is of 5 to 8 persons. More than 60% informed that their fathers and forefathers were engaged in similar work and therefore they have learned the work / acquired the skill and have continued working in the industry.

It is observed that 56% of labourers live in *chawls* out of which 80% have facilities of drinking water, bathroom/toilet and electricity in their rooms. The expenses include house rent, electricity bill, expenses on child education, medical, lodging expense and

Total 20% labourers live on the worksites who live in temporary shelters built on the worksite. They only have electricity supply and drinking water available however bathroom/toilet facilities may be available in some of the worksites.

Total 24% labourers live in open areas/footpaths without any shelter. They do not have any facilities available where they stay. They bring drinking water from neighbouring societies, use open grounds for sanitation and use street lights for illumination.